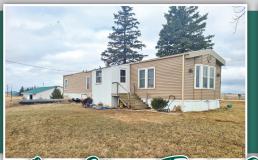

Licensed to sell Real Estate in IA, MN, ND, SD, MO, IL, WI, NE & MT. Announcements made the day of sale take precedence over advertising.

This property includes a 1990 model, 2 bedroom, 1 bath, 1,056 sq. ft. mobile home and a well. Outbuildings include: 40'x100' Quonset, (2) 40'x80' machine sheds, 24'x56' shed, concrete silage bunker, (3) grain bins & (2) silos.