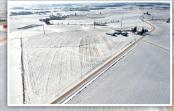

## Qubuque Country, Jowa TIMED ONLINE and Acreage 36.81±

Bidding Opens: Tuesday, April 4
CLOSES: TUESDAY, APRIL 11 | 10AM 2023

**Auctioneer's Note:** 

Wonderful chance to bid your price on an acreage in the country with 36± acres with tillable land and several usable buildings!

FSA indicates: 33.30 acres tillable.

Corn Suitability Rating 2 is 70.2 on the tillable acres.

Located in Sections 9 & 10, Washington Township,

Dubuque County, Iowa.

Included: Appliances, Any item present on the day of final settlement/closing.