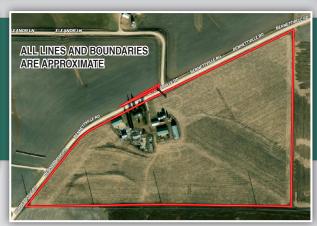

Licensed to sell Real Estate in IA, MN, ND, SD, MO, IL, WI, NE & MT. Announcements made the day of sale take precedence over advertising.

This property includes a 1990 model, 2 bedroom, 1 bath, 1,056 sq. ft. mobile home and a well. Outbuildings include: 40'x100' Quonset, (2) 40'x80' machine sheds, 24'x56' shed, concrete silage bunker, (3) grain bins & (2) silos.

FSA indicates: 33.30 acres tillable.

Corn Suitability Rating 2 is 70.2 on the tillable acres.

Located in Sections 9 & 10, Washington Township,

Dubuque County, Iowa.

Included: Appliances, Any item present on the day of final settlement/closing.