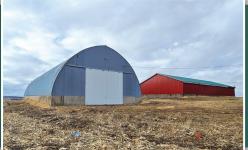

Licensed to sell Real Estate in IA, MN, ND, SD, MO, IL, WI, NE & MT. Announcements made the day of sale take precedence over advertising.

This property includes a 1990 model, 2 bedroom, 1 bath, 1,056 sq. ft. mobile home and a well. Outbuildings include: 40'x100' Quonset, (2) 40'x80' machine sheds, 24'x56' shed, concrete silage bunker, (3) grain bins & (2) silos.