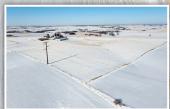

## Qubuque Country, Jowa TIMED ONLINE and Acreage 36.81±

Bidding Opens: Tuesday, April 4
CLOSES: TUESDAY, APRIL 11 | 10AM 2023

**Auctioneer's Note:** 

Wonderful chance to bid your price on an acreage in the country with 36± acres with tillable land and several usable buildings!

FSA indicates: 33.30 acres tillable.

Corn Suitability Rating 2 is 70.2 on the tillable acres.

Located in Sections 9 & 10, Washington Township,

Dubuque County, Iowa.

Included: Appliances, Any item present on the day of final settlement/closing.